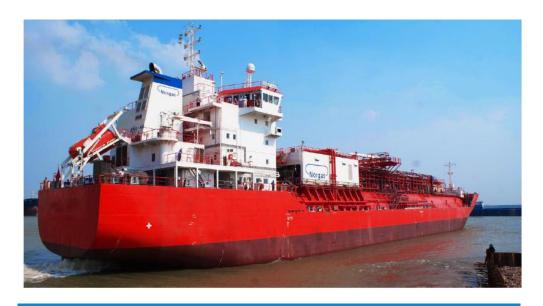

#### 6500CBM MULTY GAS CARRIER

OWNER: ANTHONY VEDERNETHERLAND

• ORDERS: 4

DELIVERY: 2012 - 2013

KEY PARAMETER: MAK 6M43C, 63°C--104°C

 No. 4 vessel capable for LNG and was converted to LNG bunkering vessel after delivery