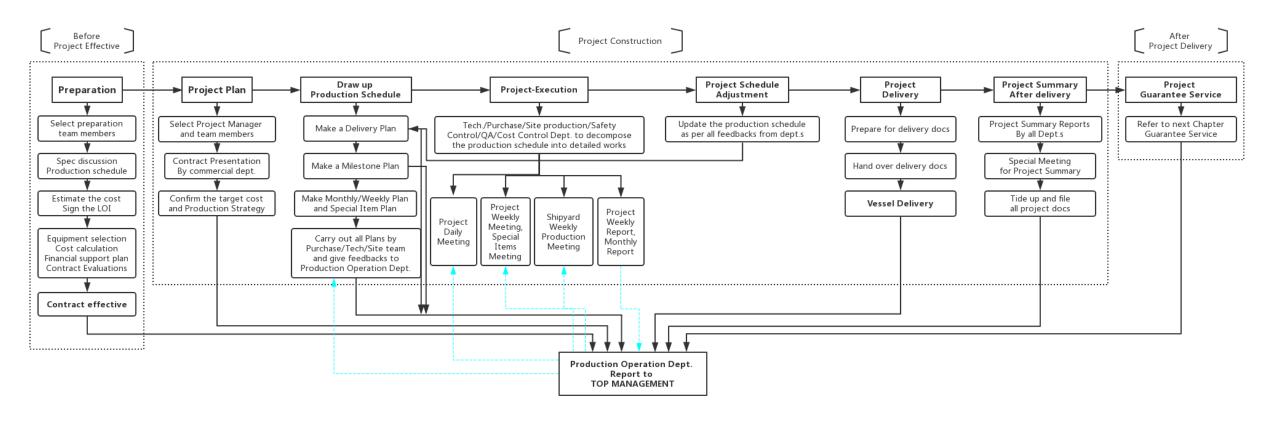

# **PROJECT MANAGEMENT**

**◆** A complete PROJECT MANAGEMENT Procedure in Shipyard can make sure all projects to be implemented smoothly.