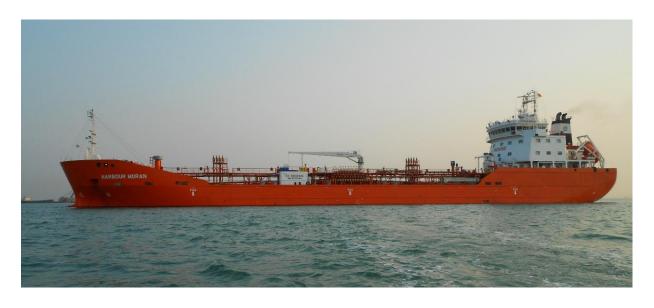

#### 7999DWT CHEMICAL & OIL TANKER

• OWNER: SIRIUS, Sweden

• ORDERS: 2

• Delivery: 2018.11/2019.01

• Key Parameter: 11 tanks, MAN 5S40ME-B 9.5

 First vessel in China using High Pressure SCR with MAN B&W 6S35ME for NOx reduction