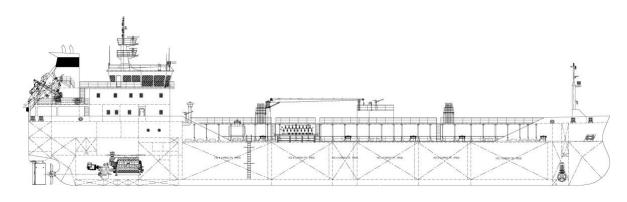

ORDERS: 4+2

DELIVERY: 2016-2017, 2021-2022

KEY PARAMETER: 14 tanks with marinline coating, WINGD 5RT-Flex50-DF (World First DF 2-Stroke DF ME)

NOx emission levels are below the IMO Tier III requirements when the engine running with the gas fuel

World first Permanent Magnet Shaft Generator installed for marine





#### ■ S.S. CHEMICAL TANKER



#### 25000DWT S.S. CHEMICAL TANKER

OWNER: CTG, USA/ODFJELL, NORWAY

• ORDERS.: 10

• DELIVERY: 2016 - 2018

KEY PARAMETER: 24 TANKS, MAN B&W5S50ME-B9

#### 8500DWT S.S. CHEMICAL TANKER

• OWNER: UTKILEN, NORWAY

• ORDER: 1

• DELIVERY: 2012.5

KEY PARAMETER: 16 TANKS, MAN 9L32/44CR





#### ■ S.S. CHEMICAL TANKER

#### 3600DWT S.S. CHEMICAL TANKER

• OWNER: GEFO, German

• ORDERS: 6

• Delivery: 2020-2021

Key Parameter: 12 Tanks, MaK 8M25E





#### 9900DWT S.S. CHEMICAL TANKER

OWNER: Utkilen A/S, NORWAY

• ORDERS: 4

• Delivery: 2019 - 2020

• Key Parameter: 14 Tanks, Wartsila 9L34 gas ready



#### ■ CHEMICAL & OIL TANKER

#### 7999DWT CHEMICAL & OIL TANKER

• OWNER: SIRIUS, Sweden

• ORDERS: 2

• Delivery: 2018.11/2019.01

• Key Parameter: 11 tanks, MAN 5S40ME-B 9.5

 First vessel in China using High Pressure SCR with MAN B&W 6S35ME for NOx reduction





#### 17500DWT CHEMICAL & OIL TANKER

• OWNER: Erik Thun AB, Sweden

• ORDERS: 5

• Delivery: 2019.05/2019.07-2020

• Key Parameter: 12 Tanks, Wartsila 8L32



#### ASPHALT CARRIER



#### 37000DWT ASPHALT CARRIER

• OWNER: SARGEANT, USA/VITOL, NETHERLAND

• ORDERS: 2

• DELIVERY: 2015.11/2018.1

KEY PARAMETER: MAN B&W 5S50ME

World largest independent cargo tank asphalt