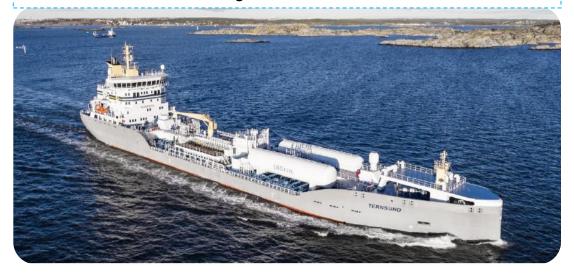

#### 15000DWT DF CHEMICAL TANKER

OWNER: TERNTANK, SWEDEN

• ORDERS: 4+2

DELIVERY: 2016-2017, 2021-2022

KEY PARAMETER: 14 tanks with marinline coating, WINGD 5RT-Flex50-DF (World First DF 2-Stroke DF ME)

NOx emission levels are below the IMO Tier III requirements when the engine running with the gas fuel

World first Permanent Magnet Shaft Generator installed for marine