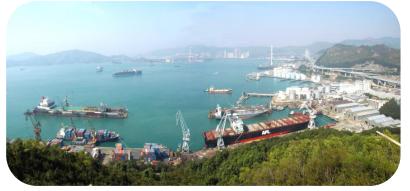

# **COMPANY INTRODUCTION**

- > CHINA MERCHANTS JINLING SHIPYARD (YANGZHOU) DINGHENG CO.,LTD, was founded in Feb.2006, located in the Jiangdu Economic & Development Zone, Jiangsu Province, along the Yangtze River with 525m shoreline.
- > We focus on high tech stainless steel chemical tankers, and gas carriers up to 30,000 dwt,
- > Production capacity is 16-18 vessels per year.
- > Delivered abt. 60 vessels since 2011, including gas carriers, chemical tankers, asphalt tankers etc.

# **FACILITIES**

| Main Facilities     |                                                                               |
|---------------------|-------------------------------------------------------------------------------|
| Time of founding    | 2006                                                                          |
| Shipyard land area  | 600,000 m <sup>2</sup>                                                        |
| Integrated workshop | 60,000 m <sup>2</sup>                                                         |
| Production capacity | 200,000 DWT                                                                   |
| Dry dock / Slipway  | 50,000 DWT x 1                                                                |
|                     | 80,000 DWT x 1                                                                |
| Cranes              | 300 t x 2                                                                     |
|                     | 150 t x 1                                                                     |
|                     | 120 t x 1                                                                     |
| Quay length (m)     | 600m                                                                          |
| Products            | Chemical Tankers, Gas Carriers, Asphalt Tankers and other specialized vessels |