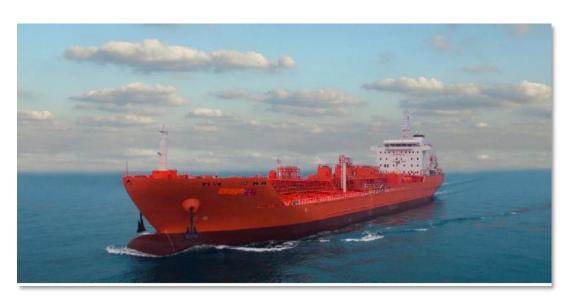

#### 37000DWT ASPHALT CARRIER

• OWNER: SARGEANT, USA/VITOL, NETHERLAND

• ORDERS: 2

• DELIVERY: 2015.11/2018.1

KEY PARAMETER: MAN B&W 5S50ME

World largest independent cargo tank asphalt tanker