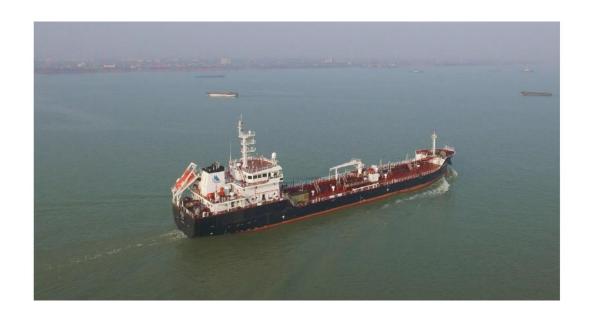

# **COMPANY INTRODUCTION**

- > CHINA MERCHANTS JINLING SHIPYARD (YANGZHOU) DINGHENG CO.,LTD, was founded in Feb.2006, located in the Jiangdu Economic & Development Zone, Jiangsu Province, along the Yangtze River with 525m shoreline.
- > We focus on high tech stainless steel chemical tankers, and gas carriers up to 30,000 dwt,
- > Production capacity is 16-18 vessels per year.
- > Delivered abt. 60 vessels since 2011, including gas carriers, chemical tankers, asphalt tankers etc.