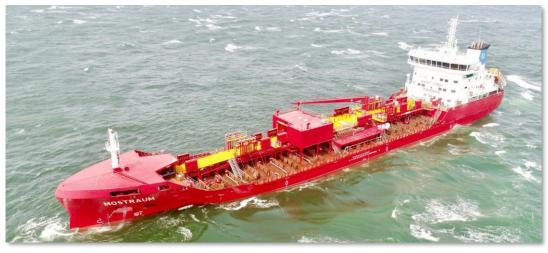

#### **16300DWT DF CHEMICAL TANKER**

OWNER: FURETANK/ALVTANK/ERIK THUN, SWEDEN

ORDERS: 6+2

DELIVERY: 2018-2019

• KEY PARAMETER: 12 tanks with phenolic epoxy coating, Watsila 9L34DF

Most Eco&Green chemical tanker in the world

 DF ME, DF IGG, SCR on auxiliary engines, first vessel in China got Tier III certificate from BV

• First vessel in China using floating frequency design