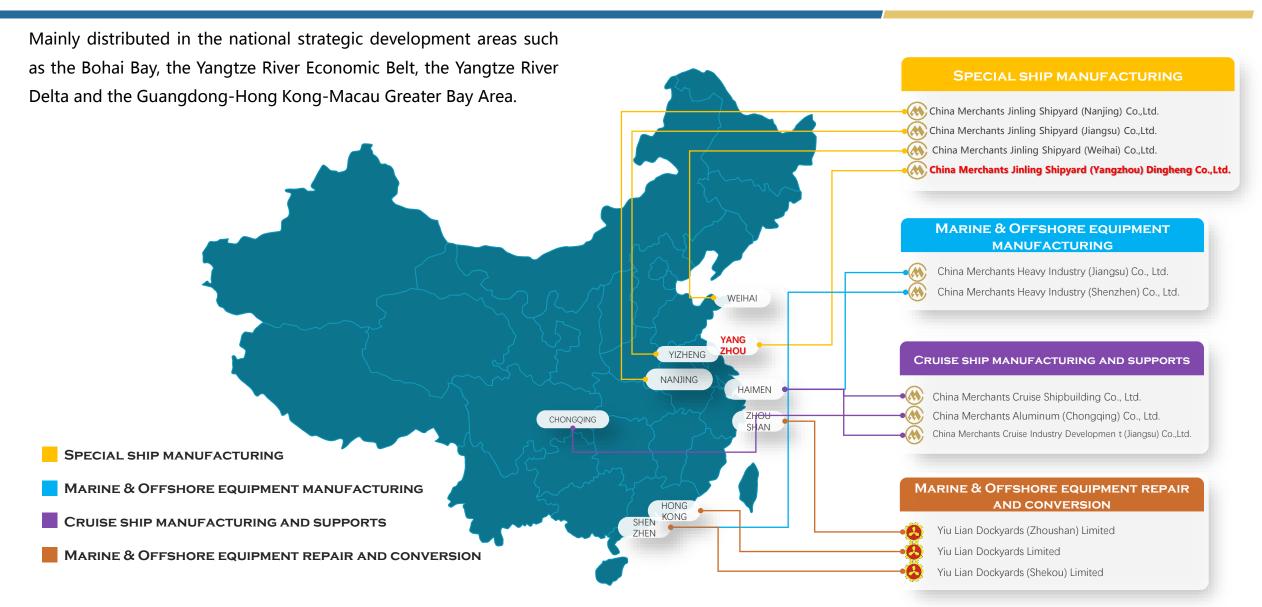

#### 12000CBM MULTY GAS CARRIER

• OWNER: I.M. SKAUGEN, NORWAY

• ORDERS: 2

• DELIVERY: 2011.6/2011.10

 KEY PARAMETER: Type C tank, tank pressure 5.2bar, temperature -163°C, capable for LNG, MAN 6S46MC

#### 6500CBM MULTY GAS CARRIER

OWNER: ANTHONY VEDERNETHERLAND

• ORDERS: 4

DELIVERY: 2012 - 2013

KEY PARAMETER: MAK 6M43C, 63°C--104°C

 No. 4 vessel capable for LNG and was converted to LNG bunkering vessel after delivery