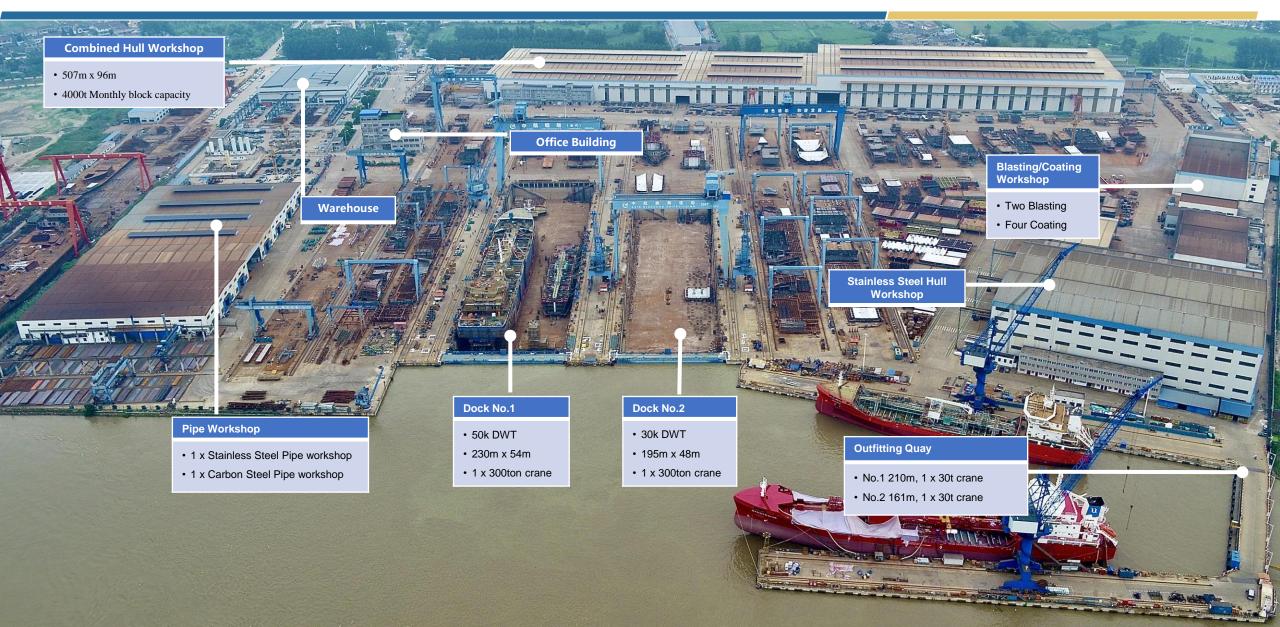

# **FACILITIES**

| Main Facilities     |                                                                               |
|---------------------|-------------------------------------------------------------------------------|
| Time of founding    | 2006                                                                          |
| Shipyard land area  | 600,000 m <sup>2</sup>                                                        |
| Integrated workshop | 60,000 m <sup>2</sup>                                                         |
| Production capacity | 200,000 DWT                                                                   |
| Dry dock / Slipway  | 50,000 DWT x 1                                                                |
|                     | 80,000 DWT x 1                                                                |
| Cranes              | 300 t x 2                                                                     |
|                     | 150 t x 1                                                                     |
|                     | 120 t x 1                                                                     |
| Quay length (m)     | 600m                                                                          |
| Products            | Chemical Tankers, Gas Carriers, Asphalt Tankers and other specialized vessels |

# **YARD LAYOUT**