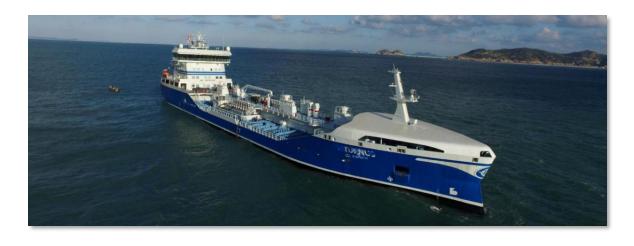

#### 15000DWT DF CHEMICAL TANKER

OWNER: TERNTANK, SWEDEN

• ORDERS: 4+2

DELIVERY: 2016-2017, 2021-2022

KEY PARAMETER: 14 tanks with marinline coating, WINGD 5RT-Flex50-DF (World First DF 2-Stroke DF ME)

NOx emission levels are below the IMO Tier III requirements when the engine running with the gas fuel

World first Permanent Magnet Shaft Generator installed for marine